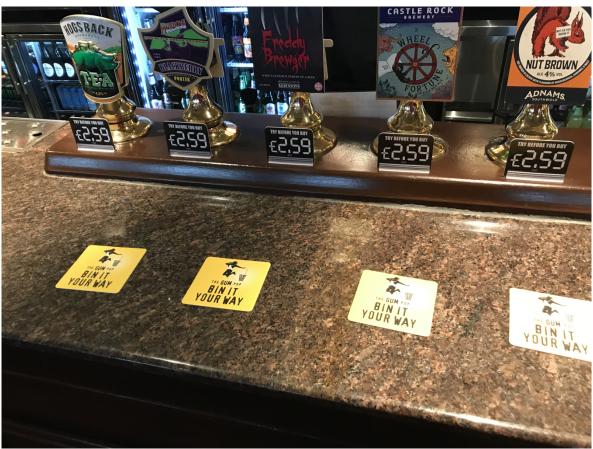

Work is ongoing with Keep Britain Tidy, in particular the "Chewing Gum Action Group" and in recent weeks Officers have taken part in a campaign to educate the public that discarded gum is litter and to dispose of responsibly. Communication tools include chewing gum wraps, posters and beer mats are shown in the attached images. Keep Britain Tidy is undertaking a survey on the long term benefits of chewing gum receptacles which we will review once further information becomes available."

# Bin it Your Way Campaign Images